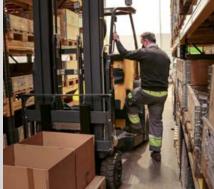

The perfect articulated forklift for order picking in narrow aisles and is designed for operator comfort with ease of access on both sides

| Ref. | Description                  | Metric            | Imperial          |
|------|------------------------------|-------------------|-------------------|
| 1    | Lift height                  | 4300 mm           | 278"              |
| 2    | Free Lift Height             | 2265 mm           | 96"               |
| 3    | Height Mast Closed           | 1365 mm           | 131"              |
| 4    | Height Mast Raised           | 5174 mm           | 312"              |
| 5    | Mast Range                   | 4300-12100 mm     | 169" - 476"       |
| 6    | Overall length               | 2780 mm           | 109"              |
| 7    | Ground Clearance             | 87 mm             | 3.5"              |
| 8    | Overhead Guard Height        | 2286 mm           | 90"               |
| 9    | Chassis width - rear         | 1200 mm           | 47"               |
| 10   | Chassis width - front        | 920 mm            | 36"               |
| 11   | Load Centre                  | 600 mm            | 24"               |
| 12   | Wheel Base                   | 1733 mm           | 68 1/4"           |
| 13   | Step Height                  | 280mm             | 11"               |
| 14   | Fork Carriage Width          | 980 mm            | 39"               |
| 15   | Mast Tilt (Back/Fwd)         | 3 // 1 Degrees    |                   |
| 16   | Capacity                     | 2000 kg           | 4400 lbs          |
| 17   | Ground Speed                 | 8 Km/h            | 5 mph             |
| 18   | Lift Speed - Laden / Unladen | 0.4 / 0.5 m/s     | 1.3 / 1.6 ft/s    |
| 19   | Front tyre size              | 412 x 174 mm      | 16 1/4" x 7"      |
| 20   | Rear tyre size               | 457 x 228         | 18" x 9"          |
| 21   | Gradeability - Laden/Unladen | 12% / 15%         | 12% / 15%         |
| 22   | Battery Voltage/Capacity     | 48V / 775 / 930Ah | 48V / 775 / 930Ah |
| 23   | Truck weight less battery    | 6165 kg           | 13563 lbs         |

## Features Include:

- AC Technology
- Joystick Traction & Mast Controls
- Entry / Exit from Both Sides
- Hydraulic Steering
- Spring Applied Parking Brake
- 205° Articulation