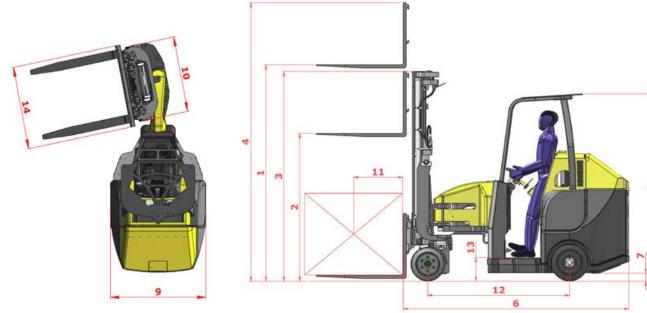

The perfect articulated forklift for order picking in narrow aisles and is designed for operator comfort with ease of access on both sides

| Ref. | Description                  | Metric            | Imperial          |
|------|------------------------------|-------------------|-------------------|
| 1    | Lift height                  | 4300 mm           | 278"              |
| 2    | Free Lift Height             | 2265 mm           | 96"               |
| 3    | Height Mast Closed           | 1365 mm           | 131"              |
| 4    | Height Mast Raised           | 5174 mm           | 312"              |
| 5    | Mast Range                   | 4300-12100 mm     | 169" - 476"       |
| 6    | Overall length               | 2780 mm           | 109"              |
| 7    | Ground Clearance             | 87 mm             | 3.5"              |
| 8    | Overhead Guard Height        | 2286 mm           | 90"               |
| 9    | Chassis width - rear         | 1200 mm           | 47"               |
| 10   | Chassis width - front        | 920 mm            | 36"               |
| 11   | Load Centre                  | 600 mm            | 24"               |
| 12   | Wheel Base                   | 1733 mm           | 68 1/4"           |
| 13   | Step Height                  | 280mm             | 11"               |
| 14   | Fork Carriage Width          | 980 mm            | 39"               |
| 15   | Mast Tilt (Back/Fwd)         | 3 // 1 Degrees    |                   |
| 16   | Capacity                     | 2000 kg           | 4400 lbs          |
| 17   | Ground Speed                 | 8 Km/h            | 5 mph             |
| 18   | Lift Speed - Laden / Unladen | 0.4 / 0.5 m/s     | 1.3 / 1.6 ft/s    |
| 19   | Front tyre size              | 412 x 174 mm      | 16 1/4" x 7"      |
| 20   | Rear tyre size               | 457 x 228         | 18" x 9"          |
| 21   | Gradeability - Laden/Unladen | 12% / 15%         | 12% / 15%         |
| 22   | Battery Voltage/Capacity     | 48V / 775 / 930Ah | 48V / 775 / 930Ah |
| 23   | Truck weight less battery    | 6165 kg           | 13563 lbs         |