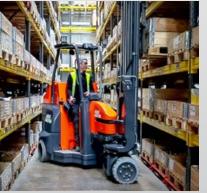

The perfect articulated forklift for order picking in narrow aisles and is designed for operator comfort with ease of access on both sides

| Ref. | Description                  | Metric            | Imperial          |
|------|------------------------------|-------------------|-------------------|
| 1    | Lift height                  | 4300 mm           | 278"              |
| 2    | Free Lift Height             | 2265 mm           | 96"               |
| 3    | Height Mast Closed           | 1365 mm           | 131"              |
| 4    | Height Mast Raised           | 5174 mm           | 312"              |
| 5    | Mast Range                   | 4300-12100 mm     | 169" - 476"       |
| 6    | Overall length               | 2780 mm           | 109"              |
| 7    | Ground Clearance             | 87 mm             | 3.5"              |
| 8    | Overhead Guard Height        | 2286 mm           | 90"               |
| 9    | Chassis width - rear         | 1200 mm           | 47"               |
| 10   | Chassis width - front        | 920 mm            | 36"               |
| 11   | Load Centre                  | 600 mm            | 24"               |
| 12   | Wheel Base                   | 1733 mm           | 68 1/4"           |
| 13   | Step Height                  | 280mm             | 11"               |
| 14   | Fork Carriage Width          | 980 mm            | 39"               |
| 15   | Mast Tilt (Back/Fwd)         | 3 // 1 Degrees    |                   |
| 16   | Capacity                     | 2000 kg           | 4400 lbs          |
| 17   | Ground Speed                 | 8 Km/h            | 5 mph             |
| 18   | Lift Speed - Laden / Unladen | 0.4 / 0.5 m/s     | 1.3 / 1.6 ft/s    |
| 19   | Front tyre size              | 412 x 174 mm      | 16 1/4" x 7"      |
| 20   | Rear tyre size               | 457 x 228         | 18" x 9"          |
| 21   | Gradeability - Laden/Unladen | 12% / 15%         | 12% / 15%         |
| 22   | Battery Voltage/Capacity     | 48V / 775 / 930Ah | 48V / 775 / 930Ah |
| 23   | Truck weight less battery    | 6165 kg           | 13563 lbs         |

## Features Include:

- AC Technology
- Joystick Traction & Mast Controls
- Entry / Exit from Both Sides
- Hydraulic Steering
- Spring Applied Parking Brake
- 205° Articulation