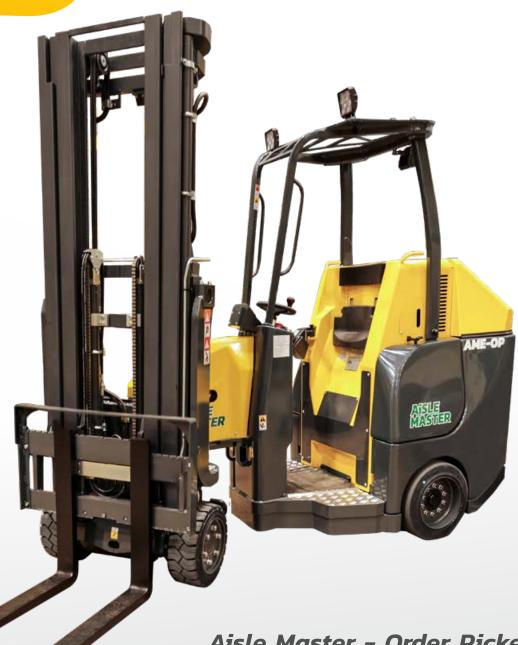

The perfect articulated forklift for order picking in narrow aisles and is designed for operator comfort with ease of access on both sides

| Ref. | Description                  | Metric            | Imperial          |
|------|------------------------------|-------------------|-------------------|
| 1    | Lift height                  | 4300 mm           | 278"              |
| 2    | Free Lift Height             | 2265 mm           | 96"               |
| 3    | Height Mast Closed           | 1365 mm           | 131"              |
| 4    | Height Mast Raised           | 5174 mm           | 312"              |
| 5    | Mast Range                   | 4300-12100 mm     | 169" - 476"       |
| 6    | Overall length               | 2780 mm           | 109"              |
| 7    | Ground Clearance             | 87 mm             | 3.5"              |
| 8    | Overhead Guard Height        | 2286 mm           | 90"               |
| 9    | Chassis width - rear         | 1200 mm           | 47"               |
| 10   | Chassis width - front        | 920 mm            | 36"               |
| 11   | Load Centre                  | 600 mm            | 24"               |
| 12   | Wheel Base                   | 1733 mm           | 68 1/4"           |
| 13   | Step Height                  | 280mm             | 11"               |
| 14   | Fork Carriage Width          | 980 mm            | 39"               |
| 15   | Mast Tilt (Back/Fwd)         | 3 // 1 Degrees    |                   |
| 16   | Capacity                     | 2000 kg           | 4400 lbs          |
| 17   | Ground Speed                 | 8 Km/h            | 5 mph             |
| 18   | Lift Speed - Laden / Unladen | 0.4 / 0.5 m/s     | 1.3 / 1.6 ft/s    |
| 19   | Front tyre size              | 412 x 174 mm      | 16 1/4" x 7"      |
| 20   | Rear tyre size               | 457 x 228         | 18" x 9"          |
| 21   | Gradeability - Laden/Unladen | 12% / 15%         | 12% / 15%         |
| 22   | Battery Voltage/Capacity     | 48V / 775 / 930Ah | 48V / 775 / 930Ah |
| 23   | Truck weight less battery    | 6165 kg           | 13563 lbs         |

## Features Include:

- AC Technology
- Joystick Traction & Mast Controls
- Entry / Exit from Both Sides
- Hydraulic Steering
- Spring Applied Parking Brake
- 205° Articulation